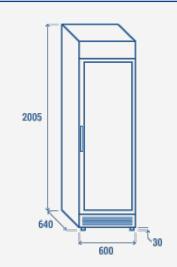

# **TECHNICAL SPECIFICATIONS**

| Capacity                         | 300 L            |
|----------------------------------|------------------|
| Temperature                      | L1 (-15°C~-18°C) |
| Consumption                      | 8.315 kWh/24h    |
| Rated Power                      | 635 W            |
| Noise level                      | 57 dB(A)         |
| Net Weight                       | 96 Kg            |
| Gross Weight                     | 106 Kg           |
| External Dimensions (WxDxH mm)   | 600x640x2005     |
| Internal Dimensions (WxDxH mm)   | 475x440x1585     |
| Packaging dimensions (WxDxH mm)  | 665x685x2080     |
| Loading quantities 20'/40'/40'HQ | 24/54/54         |

### **PRODUCT DIMENSIONS**