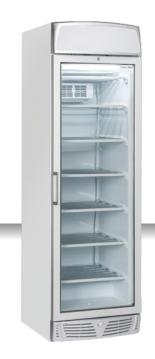

# FREEZER | Freezer Cabinets

UPRIGHT FREEZER ▶ WITH CANOPY

# **GENERAL FEATURES**

| 300 Lt. Freezer upright with advertising panel               | • |
|--------------------------------------------------------------|---|
| White external cabinet, thermoformed internally              | • |
| Static cooling: fixed evaporator shelves (N.7 Layers)        | • |
| Manual Defrost                                               | • |
| Foaming Agent Cyclopentane (50mm per side - CFC Free)        | • |
| Mechanical thermostat                                        | • |
| Digital thermometer display                                  | • |
| Removable Gasket                                             | • |
| Heated glass door with double safety tempered glass          | • |
| Self Closing Door                                            | • |
| Lock fitted as standard and external aluminium square handle | • |
| Inner horizontal LED light (with independent switch)         | • |
| N.2 Adjustable feet + N.2 Rollers at the back                | • |
| Energy efficiency class: C                                   | • |

# **TECHNICAL SPECIFICATIONS**

| Capacity                         | 300 L            |
|----------------------------------|------------------|
| Temperature                      | L1 (-15°C~-18°C) |
| Consumption                      | 8.315 kWh/24h    |
| Rated Power                      | 635 W            |
| Noise level                      | 57 dB(A)         |
| Net Weight                       | 96 Kg            |
| Gross Weight                     | 106 Kg           |
| External Dimensions (WxDxH mm)   | 600x640x2005     |
| Internal Dimensions (WxDxH mm)   | 475x440x1585     |
| Packaging dimensions (WxDxH mm)  | 665x685x2080     |
| Loading quantities 20'/40'/40'HQ | 24/54/54         |